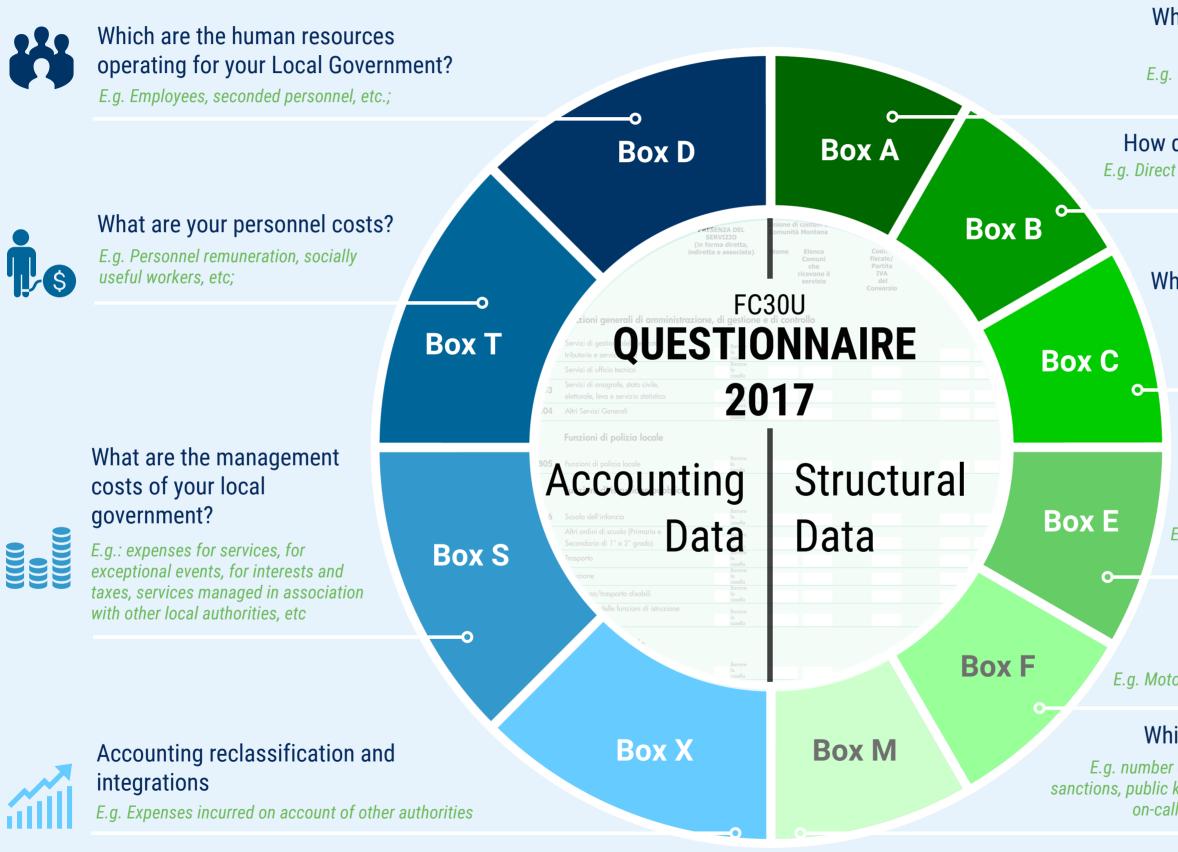

### Which are the specific elements of your territory?

E.g. Green areas, markets, pedestrian areas, cycle paths, etc.

How do you provide your services? E.g. Direct management, unions of municipalities, agreements, consortia, etc.

#### Which are the characteristics of your transport network?

E.g: Bus, metro, tram, quality indicators, etc.

#### What are the facilities and the personnel used for public education and nursery and social services?

E.g. surfaces, educators, number of local units, etc.

## What is the instrumental equipment used?

E.g. Motor vehicles, mopeds, special vehicles, etc

#### Which are the services provided?

E.g. number of students, users, hours of assistance, sanctions, public kennels, "door-to-door" waste collection, on-call waste collection, tenders, projects, etc.